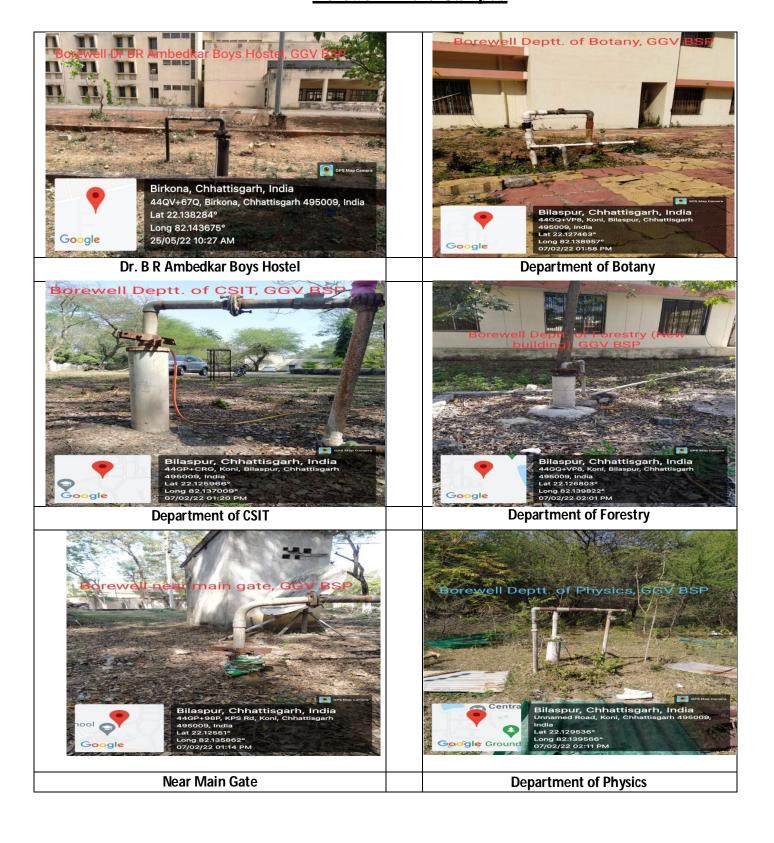

## **Borewell in the Campus**

## 2. Borc well/ Open Well

It is certified that Bore wells are installed in the following buildings and are functional:

|        |                                             | Capacity | Nos. |
|--------|---------------------------------------------|----------|------|
| S. No. | Location                                    | . 7.5 HP | . 1  |
| 1      | Near Main Gate                              | 5 HP     | 1    |
| 2      | CSIT department                             | 3 HP     | 1    |
| 3      | V. C. bungalow                              | 3 HP     | 1    |
| 4      | International Guest House                   | 5 HP     | 1    |
| 5      | Old Guest House                             | 2 HP     | 1    |
| 6      | Girls Hostel                                | 5 HP     | 1    |
| 7      | Near D-Type Quarters                        | 5 HP     | 1    |
| 8      | New Residential Colony                      | 2 HP     | 1    |
| 9      | Registrar Bungalow                          | 5 HP     | 1    |
| 10     | Near Type-2 E Block                         | 5 HP     | 1    |
| 11     | In front of Type-3 Quarters                 | 7.5 HP   | 1    |
| 12     | Overhead Tanks(Residential)                 |          | 1    |
| 13     | Near New Zoology/Chemistry Building         | 3 HP     |      |
| 14     | Overhead Tank (Near Deptt. Of<br>Education) | 5 HP     | 1    |
| 15     | New I.T workshop                            | 3 HP     | 1    |
| 16     | Shaheed Veer Narayan Singh Boys Hostel      | 5 HP     | 2    |
| 17     | Dr BR Ambedkar Boys Hostel                  | 5 HP     | 1    |
| 18     | New I.T Building                            | 5 HP     | 1    |
| 19     | Pharmacy Building                           | 5 HP     | 1    |
| 20     | Near U.T.D Building                         | 5 HP     | 1    |
| 21     | Near Sports Ground                          | 5 HP     | 1    |
| 22     | Near Accelerator Building                   | 5 HP     | 1    |
| 23     | Auditorium                                  | 5 HP     | 1    |
| 24     | Cafeteria Building                          | 3 HP     | 1    |
| 25     | Swami Vivekananda Boys Hostel               | 5 HP     |      |
|        |                                             | 3 HP     | 2.   |
| 26     | Rural Technology                            | 5 HP     | 1    |
|        |                                             | Total    | 28   |