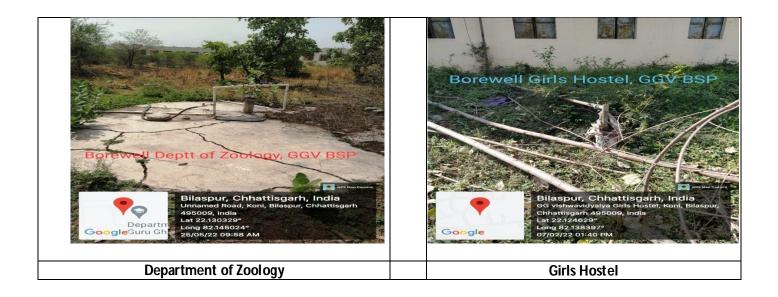

## 2. Borc well/ Open Well

It is certified that Bore wells are installed in the following buildings and are functional:

|        |                                             | Capacity | Nos. |
|--------|---------------------------------------------|----------|------|
| S. No. | Location                                    | . 7.5 HP | . 1  |
| 1      | Near Main Gate                              | 5 HP     | 1    |
| 2      | CSIT department                             | 3 HP     | 1    |
| 3      | V. C. bungalow                              | 3 HP     | 1    |
| 4      | International Guest House                   | 5 HP     | 1    |
| 5      | Old Guest House                             | 2 HP     | 1    |
| 6      | Girls Hostel                                | 5 HP     | 1    |
| 7      | Near D-Type Quarters                        | 5 HP     | 1    |
| 8      | New Residential Colony                      | 2 HP     | 1    |
| 9      | Registrar Bungalow                          | 5 HP     | 1    |
| 10     | Near Type-2 E Block                         | 5 HP     | 1    |
| 11     | In front of Type-3 Quarters                 | 7.5 HP   | 1    |
| 12     | Overhead Tanks(Residential)                 |          | 1    |
| 13     | Near New Zoology/Chemistry Building         | 3 HP     |      |
| 14     | Overhead Tank (Near Deptt. Of<br>Education) | 5 HP     | 1    |
| 15     | New I.T workshop                            | 3 HP     | 1    |
| 16     | Shaheed Veer Narayan Singh Boys Hostel      | 5 HP     | 2    |
| 17     | Dr BR Ambedkar Boys Hostel                  | 5 HP     | 1    |
| 18     | New I.T Building                            | 5 HP     | 1    |
| 19     | Pharmacy Building                           | 5 HP     | 1    |
| 20     | Near U.T.D Building                         | 5 HP     | 1    |
| 21     | Near Sports Ground                          | 5 HP     | 1    |
| 22     | Near Accelerator Building                   | 5 HP     | 1    |
| 23     | Auditorium                                  | 5 HP     | 1    |
| 24     | Cafeteria Building                          | 3 HP     | 1    |
| 25     | Swami Vivekananda Boys Hostel               | 5 HP     |      |
|        |                                             | 3 HP     | 2.   |
| 26     | Rural Technology                            | 5 HP     | 1    |
|        |                                             | Total    | 28   |